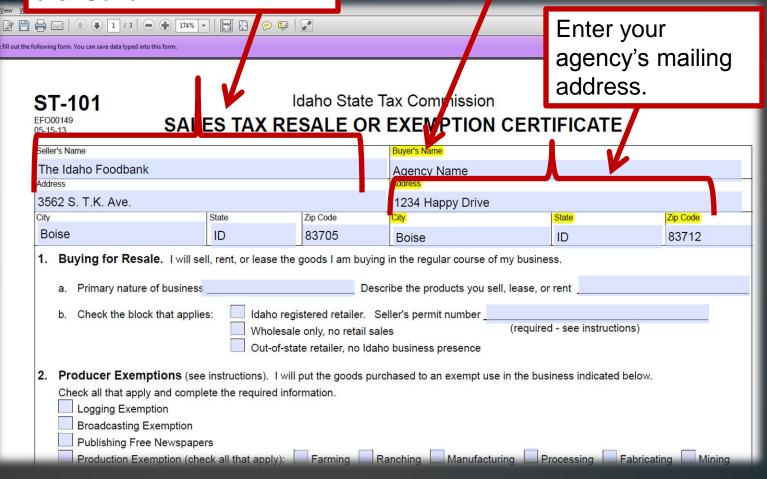

Please enter The Idaho Foodbank's information for the "**Seller**".

Enter your agency's name for "Buyer's Name"