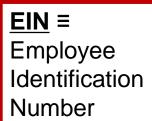

Complete the application by having the person responsible for operation and oversight of your agency:

- sign the application ("Buyer's Signature"),
- print their name ("Buyer's Name"),
- enter their title (i.e. Pastor, Principal, Food Pantry Manager, etc.)
- enter the **Buyer's Federal EIN**/ Church's EIN (if applicable) If you do not have an EIN, enter the food pantry's operator's driver's license number and state of issue.
- enter the date that the operator of your agency signed this certificate